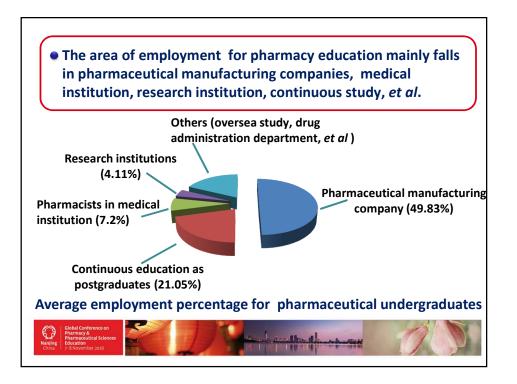

| Specialty Catalog                                                                   | ue Related To Pharmacy                                      | No. of<br>Specialties<br>& Enrolled<br>Students |
|-------------------------------------------------------------------------------------|-------------------------------------------------------------|-------------------------------------------------|
| Pharmacy                                                                            | Pharmacy                                                    | 203/ 19014                                      |
|                                                                                     | Pharmaceutics                                               | 107/ 6370                                       |
|                                                                                     | Clinical Pharmacy                                           | 35/ 1807                                        |
|                                                                                     | Pharmaceutical administration                               | 10/ 655                                         |
|                                                                                     | Pharmaceutical analysis                                     | 11/ 431                                         |
|                                                                                     | Medicinal Chemistry                                         | 4/ 211                                          |
|                                                                                     | Marine pharmacy                                             | 3/ 61                                           |
| Traditional Chinese Pharmacy                                                        | Traditional Chinese Medicine                                | 97/ 7669                                        |
|                                                                                     | Traditional Chinese Medicine (TCM)<br>Resources Development | 32/ 1437                                        |
|                                                                                     | Tibetan Pharmacy                                            | 4/ 125                                          |
|                                                                                     | Mongolian Pharmacy                                          | 2/ 92                                           |
|                                                                                     | Traditional Chinese Pharmaceutics                           | 16/ 871                                         |
|                                                                                     | Plantation and Authentication of TCM                        | 14/ 613                                         |
| Bioengineering                                                                      | Biopharmaceutics                                            | 35/ 3142                                        |
| Chemical and Pharmaceutical engineering                                             | Pharmaceutical engineering                                  | 263/ 18162                                      |
| obal Conference on<br>armacy &<br>armaceutical Sciences<br>ucution<br>November 2016 | Contrast of the second                                      | 0                                               |