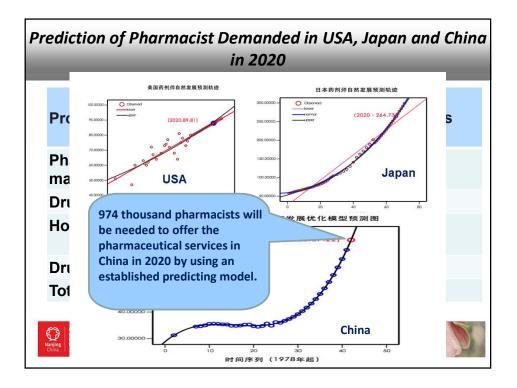

| Specialty Catalog                                                                   | ue Related To Pharmacy                                      | No. of<br>Specialties<br>& Enrolled<br>Students |
|-------------------------------------------------------------------------------------|-------------------------------------------------------------|-------------------------------------------------|
| Pharmacy                                                                            | Pharmacy                                                    | 203/ 19014                                      |
|                                                                                     | Pharmaceutics                                               | 107/ 6370                                       |
|                                                                                     | Clinical Pharmacy                                           | 35/ 1807                                        |
|                                                                                     | Pharmaceutical administration                               | 10/ 655                                         |
|                                                                                     | Pharmaceutical analysis                                     | 11/ 431                                         |
|                                                                                     | Medicinal Chemistry                                         | 4/ 211                                          |
|                                                                                     | Marine pharmacy                                             | 3/ 61                                           |
| Traditional Chinese Pharmacy                                                        | Traditional Chinese Medicine                                | 97/ 7669                                        |
|                                                                                     | Traditional Chinese Medicine (TCM)<br>Resources Development | 32/ 1437                                        |
|                                                                                     | Tibetan Pharmacy                                            | 4/ 125                                          |
|                                                                                     | Mongolian Pharmacy                                          | 2/ 92                                           |
|                                                                                     | Traditional Chinese Pharmaceutics                           | 16/ 871                                         |
|                                                                                     | Plantation and Authentication of TCM                        | 14/ 613                                         |
| Bioengineering                                                                      | Biopharmaceutics                                            | 35/ 3142                                        |
| Chemical and Pharmaceutical engineering                                             | Pharmaceutical engineering                                  | 263/ 18162                                      |
| obal Conference on<br>armacy &<br>armaceutical Sciences<br>ucution<br>November 2016 | Contrast of the second                                      | 0                                               |