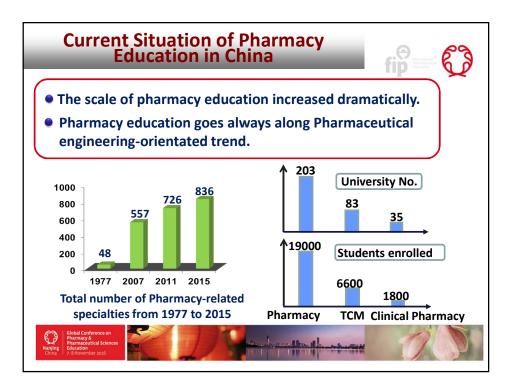

| Specialty Catalog                                                                   | ue Related To Pharmacy                                      | No. of<br>Specialties<br>& Enrolled<br>Students |
|-------------------------------------------------------------------------------------|-------------------------------------------------------------|-------------------------------------------------|
| Pharmacy                                                                            | Pharmacy                                                    | 203/ 19014                                      |
|                                                                                     | Pharmaceutics                                               | 107/ 6370                                       |
|                                                                                     | Clinical Pharmacy                                           | 35/ 1807                                        |
|                                                                                     | Pharmaceutical administration                               | 10/ 655                                         |
|                                                                                     | Pharmaceutical analysis                                     | 11/ 431                                         |
|                                                                                     | Medicinal Chemistry                                         | 4/ 211                                          |
|                                                                                     | Marine pharmacy                                             | 3/ 61                                           |
| Traditional Chinese Pharmacy                                                        | Traditional Chinese Medicine                                | 97/ 7669                                        |
|                                                                                     | Traditional Chinese Medicine (TCM)<br>Resources Development | 32/ 1437                                        |
|                                                                                     | Tibetan Pharmacy                                            | 4/ 125                                          |
|                                                                                     | Mongolian Pharmacy                                          | 2/ 92                                           |
|                                                                                     | Traditional Chinese Pharmaceutics                           | 16/ 871                                         |
|                                                                                     | Plantation and Authentication of TCM                        | 14/ 613                                         |
| Bioengineering                                                                      | Biopharmaceutics                                            | 35/ 3142                                        |
| Chemical and Pharmaceutical engineering                                             | Pharmaceutical engineering                                  | 263/ 18162                                      |
| obal Conference on<br>armacy &<br>armaceutical Sciences<br>ucution<br>November 2016 | Contrast of the second                                      | 0                                               |